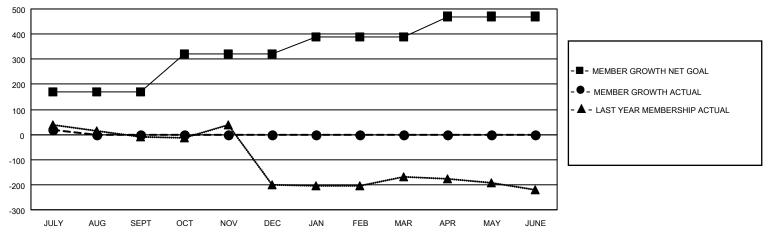

#### GOALS AND ACTUAL MEMBERS CUMULATIVE

| DROPPED CLUBS: 1     |        | 13 CLUBS OF 88 ADDED 1 OR<br>MORE NEW MEMBERS | GENDER DISTRIBUTION             |                                |  |
|----------------------|--------|-----------------------------------------------|---------------------------------|--------------------------------|--|
|                      |        | WORE NEW WEINBERS                             | MALE<br>FEMALE                  | 1,211 (55.55%)<br>969 (44.45%) |  |
| DROPPED MEMBERS      |        |                                               | NON BINARY PREFER NOT TO ANSWER | 0 (0.00%)<br>R 0 (0.00%)       |  |
| DECEASED             | 0      |                                               | THE ERROT TO ANOWER             | 0 (0.0070)                     |  |
| CLUB CANCELLED OTHER | 0<br>4 | CLICK HERE FOR CUMULATIVE MEMBERSHIP DATA     | TOTAL FAMILY UNIT MEMBERS       | 251                            |  |
| TOTAL                | 4      |                                               | FAMILY MEMBERS PAYING HAI       | _F DUES 138                    |  |

## District 404 B2

| Clubs                 |               |           |               | Members               |                        |                         |                                                    |
|-----------------------|---------------|-----------|---------------|-----------------------|------------------------|-------------------------|----------------------------------------------------|
| RESULTS FOR 2023-2024 |               |           |               | RESULTS FOR 2023-2024 |                        |                         |                                                    |
| QUARTER               | NEW CLUB GOAL | NEW CLUBS | DROPPED CLUBS | QUARTER MEMI          | BER GROWTH NET<br>GOAL | MEMBER GROWTH<br>ACTUAL | DROPPED<br>MEMBERS ACTUAL<br>(including transfers) |
| JULY/AUG/SEPT         | 4             | 0         | 1             | JULY/AUG/SEPT         | 170                    | 25                      | 4                                                  |
| OCT/NOV/DEC           | 3             | 0         | 0             | OCT/NOV/DEC           | 150                    | 0                       | 0                                                  |
| JAN/FEB/MAR           | 2             | 0         | 0             | JAN/FEB/MAR           | 70                     | 0                       | 0                                                  |
| APR/MAY/JUNE          | 1             | 0         | 0             | APR/MAY/JUNE          | 80                     | 0                       | 0                                                  |