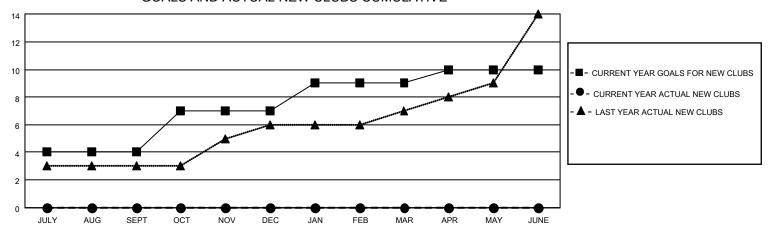

### GOALS AND ACTUAL NEW CLUBS CUMULATIVE

## District 404 B2

| Clubs                 |               |           |               | Members               |                        |                         |                                                    |
|-----------------------|---------------|-----------|---------------|-----------------------|------------------------|-------------------------|----------------------------------------------------|
| RESULTS FOR 2023-2024 |               |           |               | RESULTS FOR 2023-2024 |                        |                         |                                                    |
| QUARTER               | NEW CLUB GOAL | NEW CLUBS | DROPPED CLUBS | QUARTER MEMI          | BER GROWTH NET<br>GOAL | MEMBER GROWTH<br>ACTUAL | DROPPED<br>MEMBERS ACTUAL<br>(including transfers) |
| JULY/AUG/SEPT         | 4             | 0         | 1             | JULY/AUG/SEPT         | 170                    | 25                      | 4                                                  |
| OCT/NOV/DEC           | 3             | 0         | 0             | OCT/NOV/DEC           | 150                    | 0                       | 0                                                  |
| JAN/FEB/MAR           | 2             | 0         | 0             | JAN/FEB/MAR           | 70                     | 0                       | 0                                                  |
| APR/MAY/JUNE          | 1             | 0         | 0             | APR/MAY/JUNE          | 80                     | 0                       | 0                                                  |